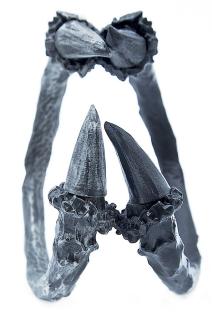

**NECK Piece** 

+2Thorns

Size:

S: 180 x 160 mm, 75g - AU**\$280** 

Color: black, painted

**THORNS** 

Size:

S: 50 x 25 mm, 15g - pair AU**\$110** L: 70 x 30mm, 14g - pair AU**\$130** 