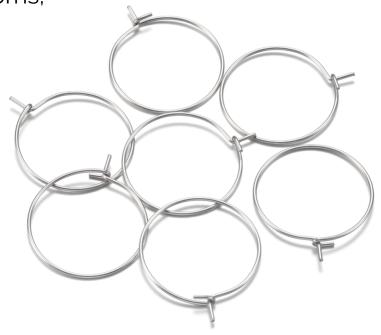

### **HOOPS**

Size:

pair: 30mm diameter, 5g

Complementary to styles: Neck Piece,

Thorns, 1/2Ellipses, Ellipses, Polyhorns,

Spheres

Material: Stainless Steel