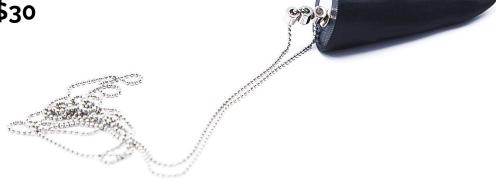

Size:

S: 40 x 20 mm, 7g - pair AU**\$110** 

Color: black, translucent, painted, blue,

metal, copper, purple



Size:

S: 50 x 30mm, 20g - pair AU**\$110** 

Color: black, translucent, painted, blue,

metal, copper, purple



Size:

S: 120 x 30 mm + strands, 25g - AU**\$160** 

Color: black, painted



### **POLYHORNS**

Size:

S: 40 x 20 mm, 7g - **pair** AU**\$110** L: 60 x 25 mm, 10g - **pair** AU**\$120** 

Color: black, translucent, copper, metal

### **SPELLS**

Size:

S: 330x 25 mm, 20g - pair AU**\$180** L: 400 x 40 mm, 35g - pair AU\$220

Color: black

### **SPHERES**

Size:

S: 35 x 30 mm, 20g - pair AU**\$110** L: 50 x 40 mm, 40g - pair AU**\$140** 

Color: black, translucent, painted,

purple



# THE BALL CHAIN

Lenght:

80cm x 1.6mm, 7g - AU\$30

Material: Stainless Steel



### **HOOPS**

Size:

pair: 30mm diameter, 5g

Complementary to styles: Neck Piece,

Thorns, 1/2Ellipses, Ellipses, Polyhorns,

Spheres

Material: Stainless Steel



## 4 SEASONS Color Palette

Silk Colors Base Colors Metal Melange



TRANSCLUCENT

MIDNIGHT BLUE

**COPPER** 

### **CONTACT**

Sharka Bosakova

+ 61 418 187 704

http://www.sharkabosakova.com

Email

sharka@sharkabosakova.com

#### **ABOUT:**

Imagination and inner creativity were my means of dealing with everyday reality in my childhood....
I was immersed in my own world, giddily traveling down the rabbit hole of creation on many occasions, exploring traditional techniques passed down through my family lineage while also exploring my "no-rules" methods.

After graduating with a Masters degree in Theater – Set & Costume Des