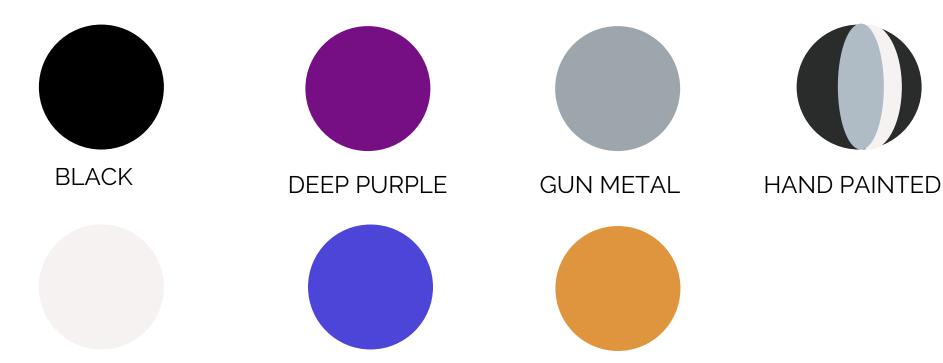

## 4 SEASONS Color Palette

Silk Colors Base Colors Metal Melange

TRANSCLUCENT

MIDNIGHT BLUE

**COPPER** 