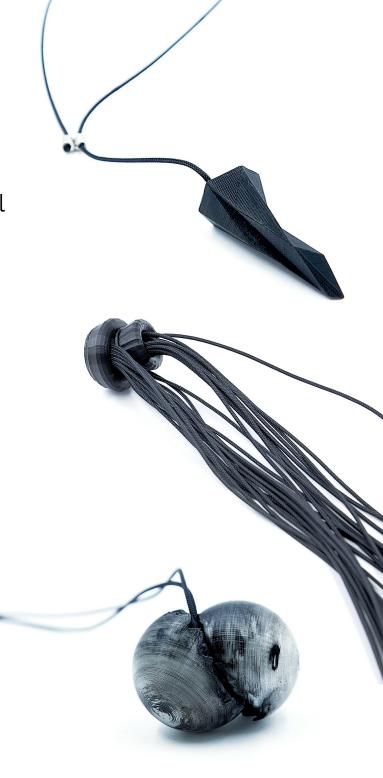

metal, copper, purple

Size:

S: 120 x 30 mm + strands, 25g - AU**\$160** 

Color: black, painted

### **SPHERES**

Size:

S: 35 x 30 mm, 20g - pair AU**\$110** L: 50 x 40 mm, 40g - pair AU**\$140** 

Color: black, translucent, painted,

purple