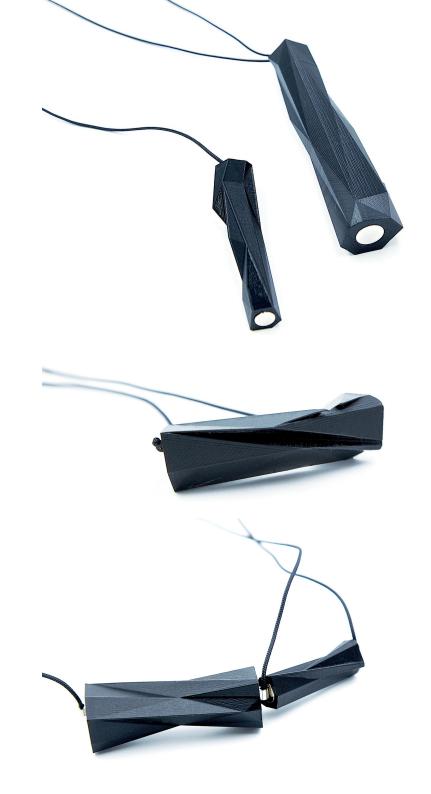

**NECK Piece** 

+2Thorns

Size:

S: 180 x 160 mm, 75g - AU**\$280** 

Color: black, painted

**THORNS** 

Size:

S: 50 x 25 mm, 15g - pair AU**\$110** L: 70 x 30mm, 14g - pair AU**\$130** 

Color: black, painted, translucent, blue, metal, copper, purple

**SPIKED** 

Component

Size:

S: 120 x 40 mm, 18g - AU**\$100** L: 175 x 65 mm, 46g -AU **\$140** 

Color: black, translucent,

blue, metal

BIG

Component

Size:

S: 100 x 30 mm, 13g - AU**\$110** L: 150 x 35 mm, 30g - AU**\$130** 

Color: black, translucent, blue, metal

**BENT** 

Component

Size:

S: 55 x 25 mm, 8g - AU**\$80** L: 85 x 30 mm, 16g - AU**\$120** 

Color: black, translucent

**SMALL** 

Component

Size:

S: 50 x 20 mm, 8g - AU**\$80** L: 75 x 30 mm, 15g - AU**\$100** 

Color: black, translucent, blue, metal