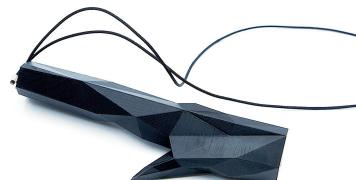

**NECK Piece** 

+2Thorns

Size:

S: 180 x 160 mm, 75g - AU**\$280** 

Color: black, painted

**THORNS** 

Size:

S: 50 x 25 mm, 15g - pair AU**\$110** L: 70 x 30mm, 14g - pair AU**\$130** 

Color: black, painted, translucent, blue, metal, copper, purple

**SPIKED** 

Component

Size:

S: 120 x 40 mm, 18g - AU**\$100** L: 175 x 65 mm, 46g -AU **\$140** 

Color: black, translucent,

blue, metal

BIG