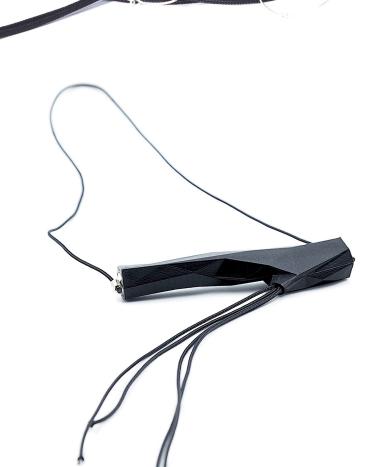

**NECK Piece** 

+2Thorns

Size:

S: 180 x 160 mm, 75g - AU**\$280** 

Color: black, painted

**THORNS** 

Size:

S: 50 x 25 mm, 15g - pair AU**\$110** L: 70 x 30mm, 14g - pair AU**\$130** 

metal, copper, purple

Size:

S: 120 x 30 mm + strands, 25g - AU**\$160** 

Color: black, painted