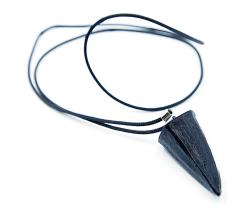

**NECK Piece** 

+2Thorns

Size:

S: 180 x 160 mm, 75g - AU**\$280** 

Color: black, painted

**THORNS** 

Size:

S: 50 x 25 mm, 15g - pair AU**\$110** L: 70 x 30mm, 14g - pair AU**\$130** 